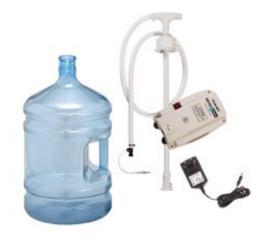

## Beskrivelse

The pump system for an 18-liter water bottle is an accessory designed for Metos OptiMe coffee machines, which allows the machine to be used without being connected to the water mains. The mains-operated pump allows water to be transferred from the 18-liter water bottle to the coffee machine.

- the pump float switch detects an empty bottle
- water hose length 6 m
- contains one 18 liter water bottle Further water tanks needs to be bought separately from water supplier.