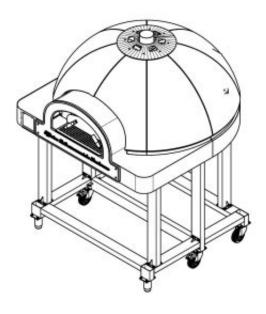

## **Beskrivelse**

A special stand for the Metos Dome pizza oven, which also serves as a transport platform. Allows the oven to be turned vertically, giving a total width of only 750 mm. This allows the oven to be transported in tight spaces.

- open stand without panels
- six feet (four of which are equipped with wheels)
- a sturdy structure that distributes the weight of the oven correctly
- gives the Dome oven an ergonomic working height