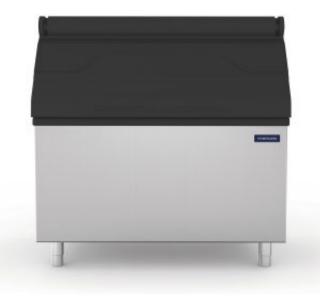

## Slope Bin Metos MG405 for ice

## Produktdata

| 4173160                       |
|-------------------------------|
| Slope Bin Metos MG405 for ice |
| 1235 × 873 × 1270 mm          |
| 73,000 kg                     |
| max. 406/319kg                |
|                               |

## **Beskrivelse**

The Metos MG -ice tank series include a wide range of tanks that allow the right combination with both ice cube and ice flake machines. The ice tanks have a high-density polyurethane insulation and food-grade polyethylene inner walls. A removable seal seals the doorway to reduce ice melting, and allows for manual cleaning. The silver salt treatment of the tank eliminates bacteria and improves the hygiene of the tank.

- can be used to store both ice cubes and ice flakes
- stainless steel construction
- polyurethane insulation
- interior walls of polyethylene
- adjustable legs 135-185 mm